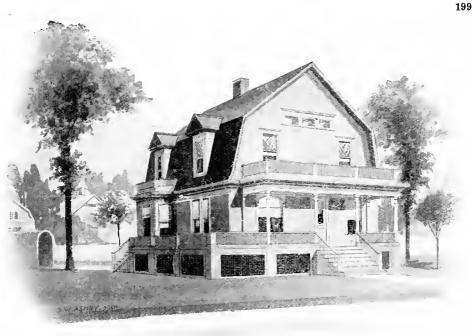

Design No. 1514

of Blue Prints, together with a complete set of typewritten specificatoins is

# \$5.00

They save time and prevent waste of material

First Floor Plan

Size: Width, 27 feet; length, 34 feet 6 inches, exclusive of porches

Blue prints consist of cellar and foundation plan; roof plan; first and second floor plans; front, rear, two side elevations; wall sections and all necessary interior details. Specifications consist of about two consists of about two consists of the positions and the consist of about two consists of the consist of two consists of the consist of the consist of the consist of two consists of the c twenty pages of typewritten matter.

Full and complete working plans and specifications of this house will be furnished for \$5.00. Cost of this house is from about \$2,000.00 to about \$2,250.00, according to the locality in which it is built built.